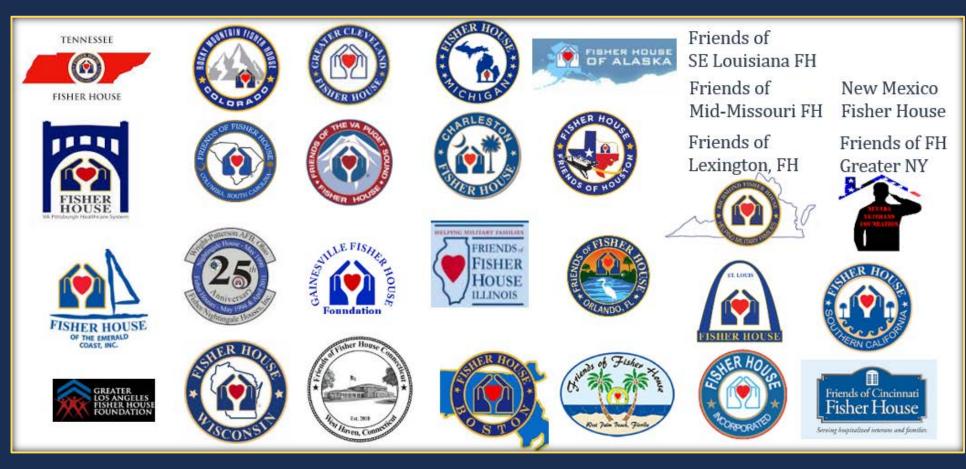

## 2018 Friends Conference

- 21 Previous Attendees
- 29 New Attendees

- 27 of 34 FOFH groups represented
  - 5 opened houses in last 7 Months
  - 5 finish houses in next 6 months
  - 2 Awaiting construction start in 2018
- Program Managers
  - VA
  - USAF & USN
- FHF Trustees