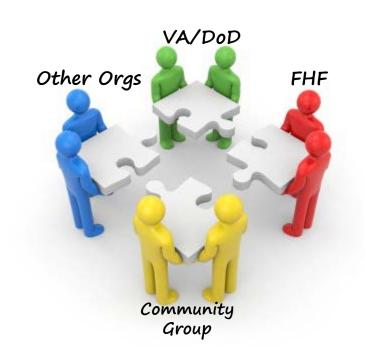

## Mutually Beneficial

#### **How Groups Help the Foundation**

- Capital Campaign
- House Support
- Event Representation
  - e.g., WLGO, Cardinal Health
- Awareness
- Pay it Forward

#### **How FHF Helps Groups**

- Name
- Guidelines & Experience
- Friends Conference
- Development
  - Grant Assistance
  - Community Fundraisers
  - Donation Pages